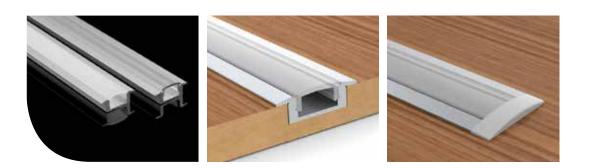

#### Features :

- Recessed type with clean design
- >Very low profile
- > Perfect for low power LED strips
- Diffuser placed/removed from the top
- > Designed for indoor use only
- Available with frosted or clear diffuser

## Anodized finish

### **Applications :**

- >Kitchen cabinets LED lighting
- Furniture production
- Interior accent lighting
- Shop shelf lighting