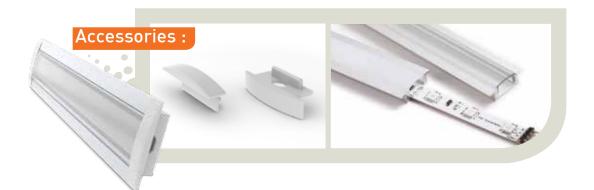

### **References :**

| REF            | REF DESCRIPTION                                      |
|----------------|------------------------------------------------------|
| ZALUPR02507X2M | Anodized Recessed Aluminum LED profile, 25x7mm x2m   |
| ZTRACOV17X2M   | Polycarbonate Cover, Clip on system, 2m, Transparent |
| ZTRACOF17X2M   | Polycarbonate Cover, Clip on system, 2m, Frosted     |
| ZENDCAPC0V2507 | PVC End Cap no hole                                  |
| ZENDCAPC0H2507 | PVC End Cap with hole                                |