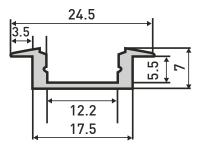

### **References :**

| REF            | REF DESCRIPTION                                      |
|----------------|------------------------------------------------------|
| ZALUPR02507X2M | Anodized Recessed Aluminum LED profile, 25x7mm x2m   |
| ZTRACOV17X2M   | Polycarbonate Cover, Clip on system, 2m, Transparent |
| ZTRACOF17X2M   | Polycarbonate Cover, Clip on system, 2m, Frosted     |
| ZENDCAPC0V2507 | PVC End Cap no hole                                  |
| ZENDCAPC0H2507 | PVC End Cap with hole                                |